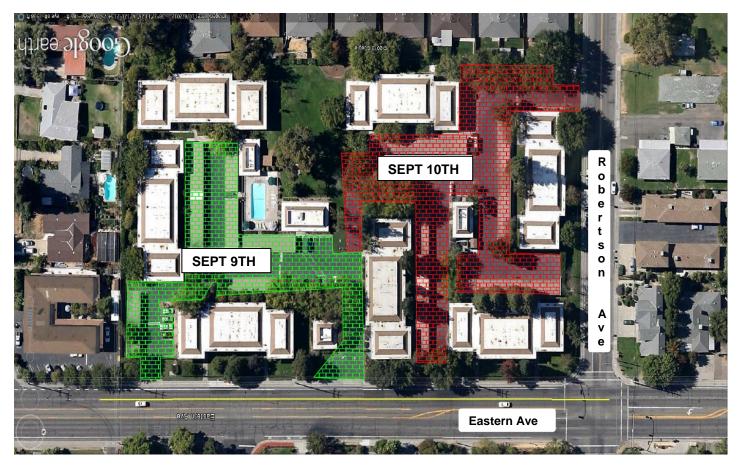

## Monday & Tuesday, September 9 & 10, 2013 beginning 7am to 7pm - Crack Fill, Seal Coat, Painting & Stripping. See Map #2.

I wish to call to your attention to the following requirements of the membership and also precautions to help us perform a better job to protect you, your family and property.

## MAP #2 (Crack Fill, Seal Coat, Painting & Stripping)

Monday, September 9th on map #2 designate area for first part of crack fill, seal coat and painting.
Tuesday, September 10th map #2 designate area for second part of crack fill, seal coat and painting.
ALL VEHICLES MUST BE REMOVED PRIOR TO 7AM OF THE SCHEDULED DATE. If not, vehicles will be towed away at owners expense. Eastern Gardens, management or the contractor will not be held liable. If out of town, please make arrangements with friends or family to move your vehicle prior to the dates listed.